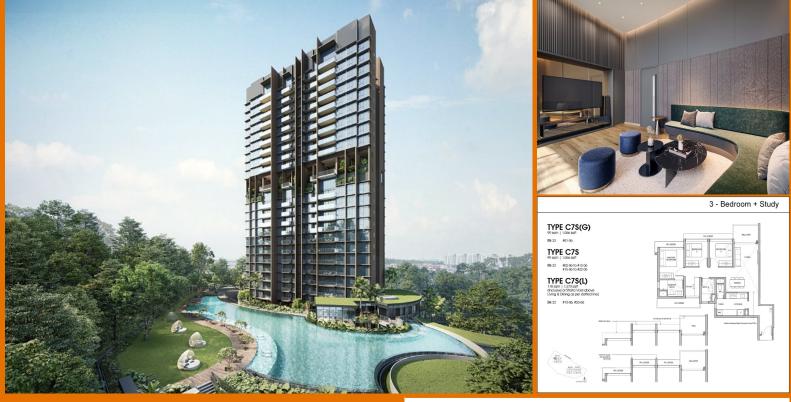

#### SIDENTIAL - CONDOMINIUM

22 LENTOR CENTRAL, MANDAI, UPPER THOMSON, **SINGAPORE 788878** 

LISTING ID: TENURE: TITLE: ■ SIZE BUILT-UP: SITE AREA: ■ NO. OF FLOORS: FLOOR/LEVEL: BED ROOMS: BATH ROOMS: MAIDS ROOMS: PARKING SPACES: LAYOUT TYPE: FACING: VIEWING: SELLING PRICE: ■ COMPLETION YEAR: CONDITION: FURNISHING: LISTING DATE:

SGLD64888459 **LEASEHOLD 99** 1,066SQFT (99SQM) 3.322AC (1.344HA) 23 N/A - N/A 3+1 N/A N/A REGULAR N/A OTHER FOR PRICE! 2028 **ORIGINAL CONDITION** PARTIALLY FURNISHED OCT 27, 2023

#### **HILLOCK GREEN**

Condominium for Sale: Partially furnished, 3 bedroom, 3 bathroom. Completion in 2028, this unit is in original condition. Tenure: Leasehold 99 Located in Singapore's district D26 near Mandai, Upper Thomson in the area North (North region).